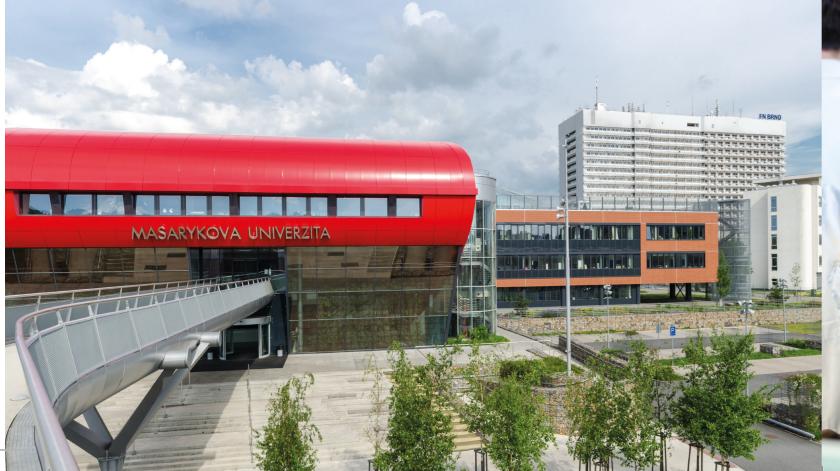

# MASARYK UNIVERSITY

Masaryk University, located in Brno, the Czech Republic, was established in 1919, and with its nine faculties and more than 40,000 students is currently the second largest Czech university.