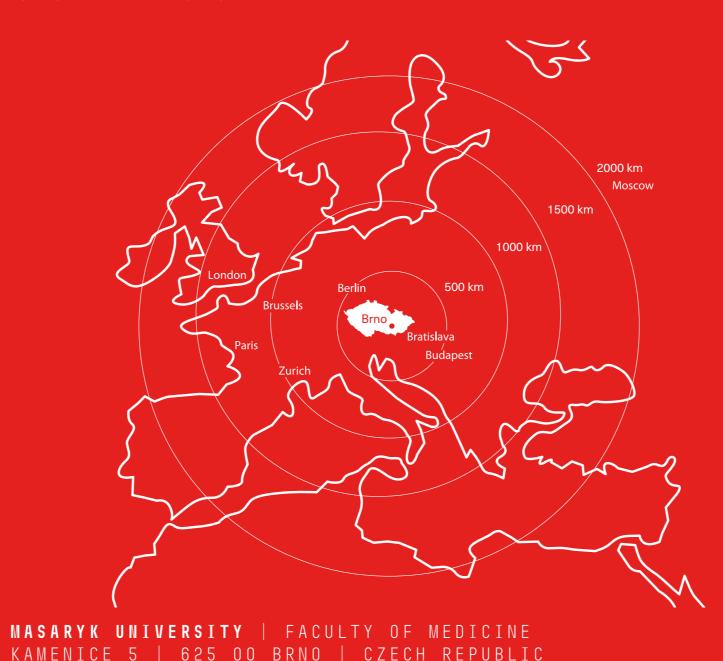

# BRNO - CITY OF UNIVERSITIES

universities with their 80,000 students - the highest leisure-time activities. concentration of students in any city in the Czech Republic).

Brno, the historical centre of Moravia, is the second South Moravia, where Brno is located, is a flourishing region largest city in the Czech Republic, with a population of attractive to tourists. Besides its many important national almost 400,000. The life and atmosphere of Brno is deeply monuments and wine routes which wend their way through influenced by its institutes of higher education. (Six public a beautiful landscape, the region offers a great variety of