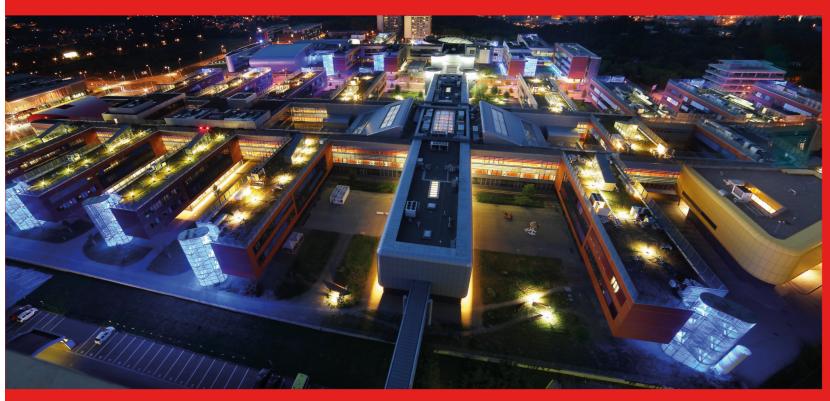

# BRNO - CITY OF UNIVERSITIES

universities with their 80,000 students - the highest leisure-time activities. concentration of students in any city in the Czech Republic).

Brno, the historical centre of Moravia, is the second South Moravia, where Brno is located, is a flourishing region largest city in the Czech Republic, with a population of attractive to tourists. Besides its many important national almost 400,000. The life and atmosphere of Brno is deeply monuments and wine routes which wend their way through influenced by its institutes of higher education. (Six public a beautiful landscape, the region offers a great variety of